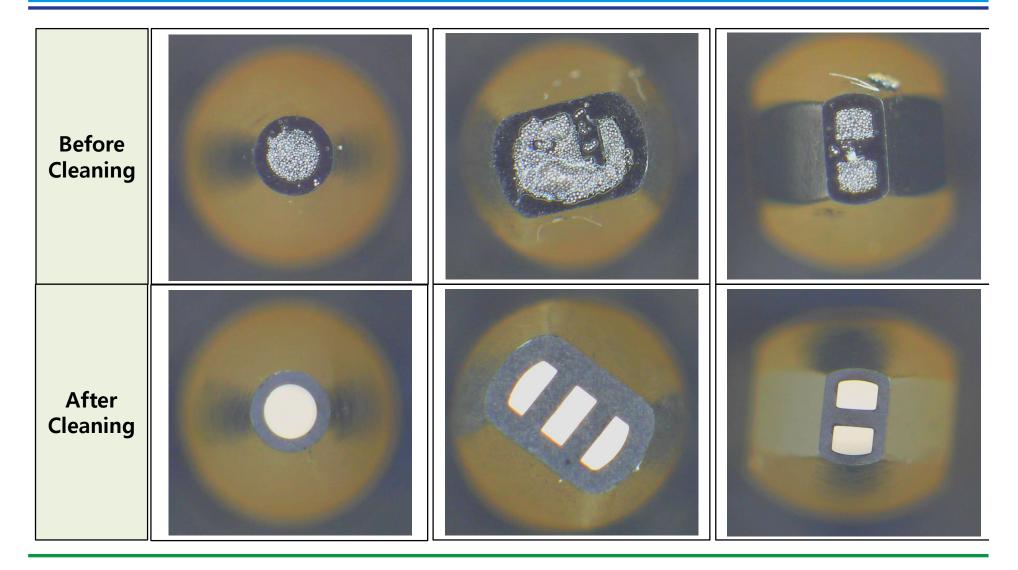

### Inspection of Cleaning result

### Fast & Easy Inspection

- Less than 3 seconds per nozzle
- Less than 90 seconds per 30 nozzles (one holder)
- Incoming Inspection for New nozzles
- Any kind of nozzle can be inspection

Contact: Mr. N.K.Chung E-mail : <u>nkchung@edins.net</u> Address : (#713, Sinyang Town, Gojan-Dong), 193, Gwangdeok-Daero, Danwon-Gu, Ansan-Si, Gyeonggi-Do, Korea Tel: +82-31-413-4892 Fax: +82-31-413-4894