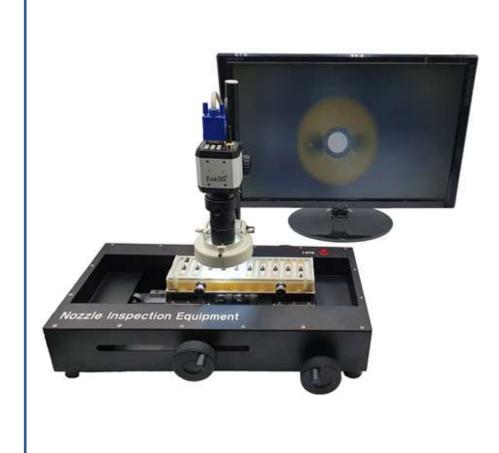

(USB2.0)
- 720P/1024x768/1280x1024/1366x768@60HZ
- White Balance: Auto
- Light: Auto
- Color: Color/B&W
- Negative: Support
- Freeze: Support
- OSD: English/Chinese
- Picture compare: Captured picture dynamic video 1/2 screen compare
- Contrast: Support
- Saturation: Support
- Cross cursor: Support, different color
- Digital Noise reducer: Support
- VGA(RGB): 720P/1024x768/1280x1024/1366x768@60HZ
- USB2.0
- Working distance: 55mm-290mm
- Field of view: 2.4mm-36mm



## 3. Feature



### **Easy Operation**



# 4. Output





# 5. Inspection Screen





# 6. Summary



### Inspection of Cleaning result

### Fast & Easy Inspection

- Less than 3 seconds per nozzle
- Less than 90 seconds per 30 nozzles (one holder)
- Incoming Inspection for New nozzles
- Any kind of nozzle can be inspection





Contact: Mr. N.K.Chung E-mail : <u>nkchung@edins.net</u> Address : (#713, Sinyang Town, Gojan-Dong), 193, Gwangdeok-Daero, Danwon-Gu, Ansan-Si, Gyeonggi-Do, Korea Tel: +82-31-413-4892 Fax: +82-31-413-4894