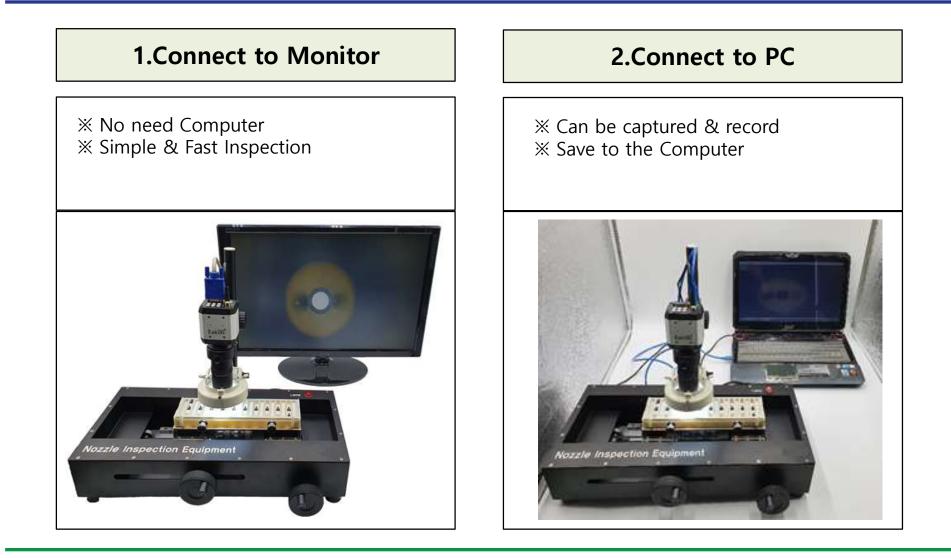

nt               |        | 1A                     |

# 2. Microscope



#### **Specifications**

- Magnification : 100
- Model: Camera with VGA AV USB2.0 three output
- Sensor: 2.0mp,1/3 inch
- Full Resolution: 1600X1200 (UXGA)
- 800 lines Definition
- Frame rate: 10-15(USB2.0)
- 720P/1024x768/1280x1024/1366x768@60HZ
- White Balance: Auto
- Light: Auto
- Color: Color/B&W
- Negative: Support
- Freeze: Support
- OSD: English/Chinese
- Picture compare: Captured picture dynamic video 1/2 screen compare
- Contrast: Support
- Saturation: Support
- Cross cursor: Support, different color
- Digital Noise reducer: Support
- VGA(RGB): 720P/1024x768/1280x1024/1366x768@60HZ
- USB2.0
- Working distance: 55mm-290mm
- Field of view: 2.4mm-36mm



## 3. Feature



### **Easy Operation**



# 4. Output





# 5. Inspection Screen





# 6. Summary



### Inspection of Cleaning result

### Fast & Easy Inspection

- Less than 3 seconds per nozzle
- Less than 90 seconds per 30 nozzles (one holder)
- Incoming Inspection for New nozzles
- Any kind of nozzle can be inspection





Contact: Mr. N.K.Chung E-mail : <u>nkchung@edins.net</u> Address : (#713, Sinyang Town, Gojan-Dong), 193, Gwangdeok-Daero, Danwon-Gu, Ansan-Si, Gyeonggi-Do, Korea Tel: +82-31-413-4892 Fax: +82-31-413-4894