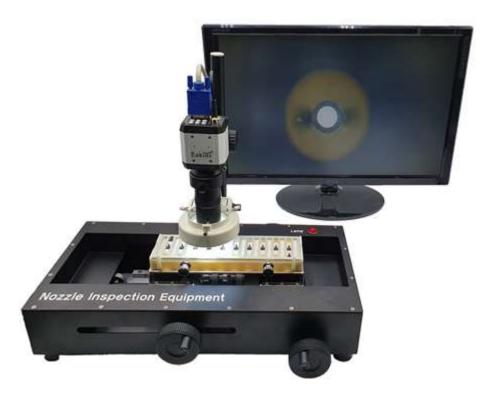

## NOZZLE INSPECTION MACHINE

### MODEL : BIE-30

# 4. Output

# 5. Inspection Screen