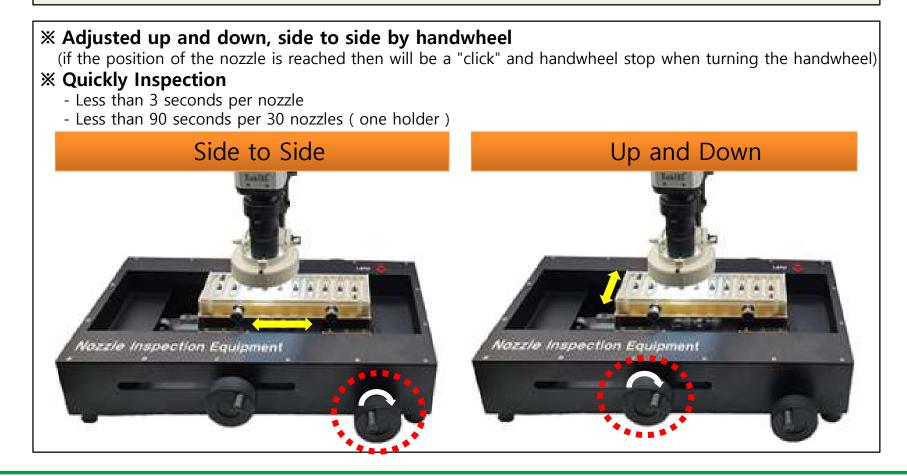

### **Easy Operation**

### Fast & Easy Inspection

- Less than 3 seconds per nozzle
- Less than 90 seconds per 30 nozzles (one holder)
- Incoming Inspection for New nozzles
- Any kind of nozzle can be inspection

Contact: Mr. N.K.Chung E-mail : <u>nkchung@edins.net</u> Address : (#713, Sinyang Town, Gojan-Dong), 193, Gwangdeok-Daero, Danwon-Gu, Ansan-Si, Gyeonggi-Do, Korea Tel: +82-31-413-4892 Fax: +82-31-413-4894